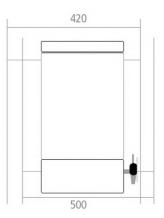

# DragLab

## WATER STILL DS 8012



#### **Important Features**

- Durable, reliable and Low cost
- High purity distilled water conductivity approx 2,5 µS/cm
- Built-in 16 litter storage tank
- Automatic water switching and power cut-off
- Electronic water level switch
- Automatic thermostatic cut-off safety system
- Hearing element made of high quality stainless steel
- All material contact water made of stainless steel AISI 304
- Easily accessed evaporator & storage tank for effortless cleaning and maintenance
- The unit is suitable for both bench and wall mounting.
- All parts and tools for installation included.
- CE Certificate
- 2-years warranty





### **Technical Specifications**

#### Capacity

| Capacity     | 12 Litter / hour                |
|--------------|---------------------------------|
| Storage Tank | 24 Litter storage tank built-in |
| Consumption  | 135 litter / hour               |
| Conductivity | approximately 2,5 µS/cm         |

#### **Control technology**

**Fully Automatic** 

Automatic power cut-off, in case of low water, to protect the heating element Automatic start when the water at sufficient level in the evaporator tank Automatic thermostatic cut-off

### Dimensions

### WATER STILL DS 8012



| Electronic level switch | Stop automatically in case of water level in storage tank is full<br>Start automatically when distillate water is withdrawn from storage tank