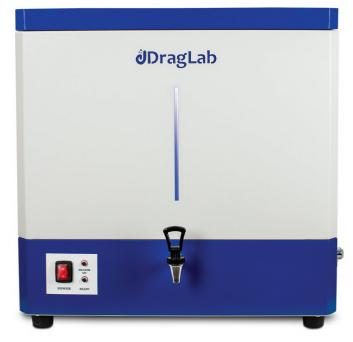

# DragLab

## WATER STILL DS 8012

#### **Important Features**

- Durable, reliable and Low cost
- High purity distilled water conductivity approx 2,5 µS/cm
- Built-in 16 litter storage tank
- Automatic water switching and power cut-off
- Electronic water level switch
- Automatic thermostatic cut-off safety system
- Hearing element made of high quality stainless steel
- All material contact water made of stainless steel AISI 304
- Easily accessed evaporator & storage tank for effortless cleaning and maintenance
- The unit is suitable for both bench and wall mounting.
- All parts and tools for installation included.
- CE Certificate
- 2-years warranty