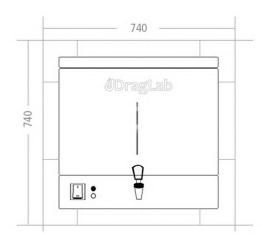

# DragLab

## WATER STILL DS 8012



#### **Important Features**

- Durable, reliable and Low cost
- High purity distilled water conductivity approx 2,5 µS/cm
- Built-in 16 litter storage tank
- Automatic water switching and power cut-off
- Electronic water level switch
- Automatic thermostatic cut-off safety system
- Hearing element made of high quality stainless steel
- All material contact water made of stainless steel AISI 304
- Easily accessed evaporator & storage tank for effortless cleaning and maintenance
- The unit is suitable for both bench and wall mounting.
- All parts and tools for installation included.
- CE Certificate
- 2-years warranty





### **Technical Specifications**

#### Capacity

| Capacity     | 12 Litter / hour                |
|--------------|---------------------------------|
| Storage Tank | 24 Litter storage tank built-in |
| Consumption  | 135 litter / hour               |
| Conductivity | approximately 2,5 µS/cm         |

#### **Control technology**

**Fully Automatic** 

Automatic power cut-off, in case of low water, to protect the heating element Automatic start when the water at sufficient level in the evaporator tank Automatic thermostatic cut-off

### Dimensions

### WATER STILL DS 8012



| Electronic level switch | Stop automatically in case of water level in storage tank is full<br>Start automatically when distillate water is withdrawn from storage tank